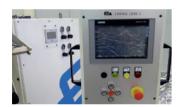

# Compact Doctor Rewinder

Splicing table.

Web guide system.

Main operating panel.

#### Automation

PLC for all machine functions and controls. Touch screen digital operator panel. Modem for remote monitoring.

| MAIN SPECIFICATION      | STANDARD                                                                                                                           | OPTION          |
|-------------------------|------------------------------------------------------------------------------------------------------------------------------------|-----------------|
| Maximum web widths      | 300 to 600 mm                                                                                                                      | (or Custom)     |
| Maximum rewind diameter | 500 mm                                                                                                                             |                 |
| Maximum unwind diameter | 500 mm                                                                                                                             |                 |
| Webguide stoke          | +/- 25 mm                                                                                                                          | (or Custom)     |
| Core diameter           | 76,152 mm                                                                                                                          | (or Custom)     |
| Maximum working speed   | 400 - 800 m/min                                                                                                                    | (or Custom)     |
| Web tension range       | Customised                                                                                                                         |                 |
| Rewind system           | Centre and Lay-on rolls                                                                                                            | (Gap rewind)    |
| Slitting                | No                                                                                                                                 | (Trim slitting) |
| Material                | Monolayers (CPP, BOPP, BOPA, BOPP, PVC, PET),<br>Laminates, Coextrusion films, Paper, Paper/PE,<br>Metalised films. Aluminum foil. |                 |