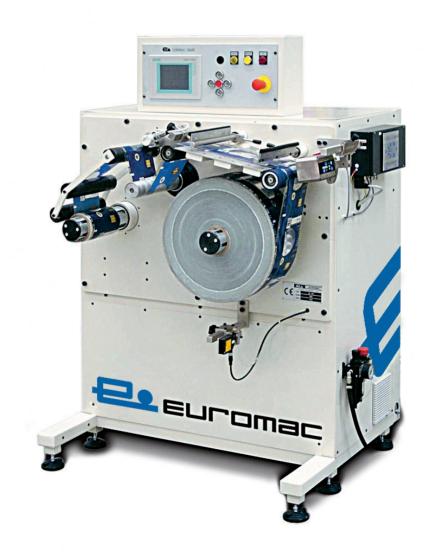

# **CB 500** Compact Doctor Rewinder

Compact doctor rewinder allowing to re-work finished rolls and eliminating errors in rolled materials at high speed. Developed to focus on efficiency, decreasing waste and increasing companies productivity.

# **CB 500**

# Compact Doctor Rewinder

Splicing table.

Web guide system.

Main operating panel.