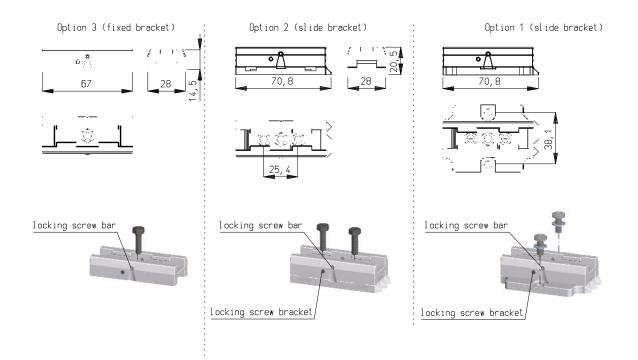

Mounting can be carried out in three ways:

- Basic mounting: Used when there is very little room available. (no quick disconnect)
- Quick disconnect
- Backwards compatible (with quick disconnect): Used to replace old Performax Easy and ThunderION