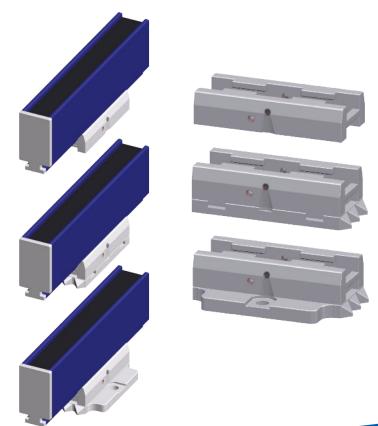

## **Universal mounting** brackets

Universal mounting provides a very flexible way of mount Simco-Ion bars. It makes it possible to quick disconnect the bars from the brackets for maintenance or replacement.

Mounting can be carried out in three ways:

- Basic mounting: Used when there is very little room available. (no quick disconnect)
- Quick disconnect
- Backwards compatible (with quick disconnect): Used to replace old Performax Easy and ThunderION