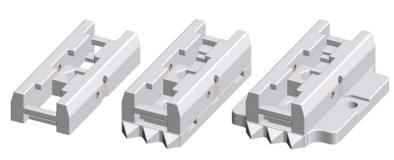

Mounting can be carried out in three ways:

- Basic mounting: Used when there is very little room available. (no quick disconnect)
- Quick disconnect
- Backwards compatible (with quick disconnect): Used to replace old Performax Easy and ThunderION