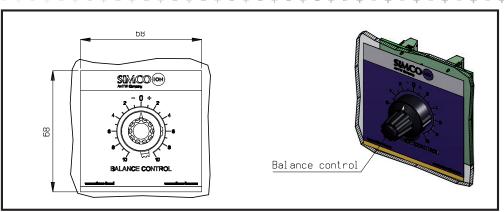

Various kits are available with special functions for the individual products:

- MPM: external ion balance control
- • Performaster: external setpoint control
- CMME and CM Tiny: external setpoint control

## Accessories | External Control Kits

Technical drawing External control kit MPM

www.simco-ion.co.uk/our-products/accessories/external-control-kits | Accessories | External Control Kits

| ÷. | -                        | ۰.      | -         | +         | -  | +         | -         | ÷         | -         | +         | -   | +               | -     | +      | -         | ÷    | -                   | +        | -                                     | +                          | -   | +         | -  | ÷ | -       | ÷ | -  | +  | -  | +  | -  | +     | -                   | +     | -     | +        |
|----|--------------------------|---------|-----------|-----------|----|-----------|-----------|-----------|-----------|-----------|-----|-----------------|-------|--------|-----------|------|---------------------|----------|---------------------------------------|----------------------------|-----|-----------|----|---|---------|---|----|----|----|----|----|-------|---------------------|-------|-------|----------|
| -  | +                        | -       | $+ \cdot$ | -         | +  | -         | $+ \cdot$ | -         | $+ \cdot$ | -         | +   | -               | +     | -      | $+ \cdot$ | -    | $  \cdot   \cdot  $ | -        | $\left  \cdot \right _{t=0}^{\infty}$ | -                          | +   | -         | +  | - | +       | - | +  | -  | +  | -  | +  | -     | $  \cdot   \cdot  $ | -     | +     | -        |
|    | -                        | $\pm 1$ | -         | $\pm 1$   | -  | $\pm 1$   | -         | +         | -         | +         | -   | +               | -     | +      | -         | +    | -                   | +        | -                                     | +                          | -   | $\pm 1$   | -  | + | -       | + | -  | +  | -  | +  | -  | +     | -                   | +     | -     | +        |
|    | $\mathbf{F}$             | _       | +         | _         | +  | _         | +         | _         | +         | _         | +   | _               | +     | _      | +         | -    | +                   | _        | +                                     | _                          | ÷   | _         | +  | _ | $\pm 1$ | - | +  | _  | ÷. | _  | ÷. | _     | $\pm$               | _     | +     | _        |
|    | 2                        |         |           | +         | ÷. |           | ÷.        |           | ÷.        |           | _   |                 | _     |        | ÷.        |      | _                   |          |                                       |                            |     |           |    |   |         |   |    |    |    |    | ÷. | +     | ÷.                  | +     | ÷.    | +        |
|    | ÷.                       |         |           |           |    |           |           |           |           |           |     | ÷.              |       | ÷.     |           | 4    |                     |          |                                       |                            |     |           |    |   |         |   |    |    |    | ÷. |    |       | -                   |       | +     | 1        |
|    |                          | Ξ.      | т         |           | +  |           |           |           |           | Ξ.        |     |                 |       |        |           |      |                     |          | +                                     |                            |     |           |    |   |         |   |    |    |    |    | +  | Ξ.    |                     | Ξ.    | Τ.    |          |
|    |                          | +       |           | +         |    | +         | -         |           | -         |           | -   |                 | -     |        |           |      | -                   |          |                                       |                            |     |           |    |   |         |   |    | ÷  |    | ÷  | -  | +     | -                   | +     | _     | +        |
|    | ÷.                       |         | +         | -         | +  | -         | +         | -         | +         |           |     |                 |       |        |           |      | +                   |          |                                       |                            |     |           |    |   |         |   |    |    |    | -  | +  | -     | +                   | -     | +     | -        |
|    | -                        | ۰.      | -         | +         | -  | +         | -         | +         | -         | +         | -   | +               | -     | +      | -         | +    |                     | +        | -                                     | +.                         | -   | +         | -  | + | -       | + | -  | +  | -  | +  | -  | +     | -                   | +     | -     | +        |
|    | +                        | -       | +         | -         | +  | -         | +         | -         | +         | -         | +   | -               | +     | -      | +         | -    | +                   | -        | +                                     | -                          | +   | -         | +  | - | +       | - | +  | -  | +  | -  | +  | -     | +                   | -     | +     | -        |
|    | -                        | +       | -         | $+ \cdot$ | -  | +         | -         | $+ \cdot$ | -         | $+ \cdot$ | -   | $+ \cdot \cdot$ | -     | +      | -         | ÷    | -                   | +        | -                                     | $+ \cdot \cdot$            | -   | $+ \cdot$ | -  | + | -       | ÷ | -  | +  |    | +  |    | +     | -                   | +     |       | + -      |
|    | +                        | -       | +         | -         | +  | -         | +         | -         | +         | -         | +   | -               | +     | -      | +         | -    | +                   | -        | +                                     | -                          | +   | -         | +  | - | +       | - | +  | -  | +  | -  | +  | -     | $  \cdot   \cdot  $ | -     | +     | -        |
|    | -                        | $\pm 1$ | -         | +         | -  | +         | -         | $\pm$     | -         | +         | -   | +               | _     | +      | -         | +    | -                   | +        | _                                     | +                          | -   | +         | -  | ÷ | -       | + | -  | +  | -  | +  | -  | +     | -                   | +     | -     | +        |
|    | н.                       | _       | +         | _         | ÷. | _         | 4         | _         | 4         | _         | +   | _               | 4     | _      | 4         | _    | +                   | _        | 44                                    | _                          | 4   | _         | ÷. | _ | 4       | _ | н. | _  |    |    |    | _     | +                   | _     | $\pm$ | _        |
|    | 2                        |         | _         |           | ÷. |           | ÷.        |           | ÷.        |           | _   |                 |       |        |           |      | ÷.                  |          |                                       |                            |     |           |    |   |         |   |    |    |    |    |    | +     | ÷.                  | +     | ÷.    | +        |
|    | ÷                        |         |           |           |    | _         |           | _         |           | _         |     | _               |       | _      |           |      | +                   |          |                                       |                            |     |           |    |   |         |   |    | -  |    | _  |    | _     | +                   | т     | +     | _        |
|    |                          |         | +         |           |    |           |           |           |           |           | -   |                 |       |        |           |      |                     |          |                                       |                            |     |           |    |   |         |   |    |    |    |    | -  |       |                     |       |       |          |
|    |                          |         |           | +         |    |           | -         |           | -         |           |     |                 |       |        |           |      | -                   |          |                                       |                            |     |           |    |   |         |   |    |    |    |    |    | +     |                     | +     |       | +        |
|    | +                        |         |           |           |    | -         |           | -         |           | -         |     |                 |       |        |           |      | +                   |          |                                       |                            |     |           |    |   |         |   |    |    |    |    | +  | -     | +                   | -     | +     | -        |
|    | -                        | +       | -         | +         |    |           |           |           |           |           |     |                 |       |        |           |      | -                   |          |                                       |                            |     |           |    |   |         |   |    |    |    | +  | -  | +     | -                   | +     | -     | +        |
|    | ÷                        | -       | ÷         | -         | +  | -         | +         |           | +         | -         | +   | -               | +     | -      | +         | -    | +                   | -        | +                                     |                            | ÷   | -         | +  | - | +       | - | +  | -  | +  | -  | +  |       | +                   | -     | +     | -        |
|    | -                        | +       | -         | +         | -  | +         | -         | +         | -         | +         | -   | +               | -     | ÷      | -         | ÷    | -                   | +        | -                                     | +                          | -   | +         | -  | ÷ | -       | ÷ | -  | ÷  | -  | ÷  | -  | +     | -                   | +     | -     | +        |
|    | $\left\{ \cdot \right\}$ | -       | +         | -         | +  | -         | +         | -         | +         | -         | +   | -               | +     | -      | +         | -    | +                   | -        | $+ \cdot$                             | -                          | ÷   | -         | +  | - | +       | - | +  | -  | +  | -  | +  | -     | +                   | -     | +     | -        |
|    | -                        | +       | -         | +         | -  | +         | -         | +         | -         | +         | -   | +               | -     | +      | -         | +    | -                   | +        | -                                     | +                          | -   | +         | -  | + | -       | + | -  | +  | -  | +  | -  | +     | -                   | +     | -     | + -      |
|    | $+ \cdot$                | -       | +         | -         | +  | -         | +         | -         | +         | -         | +   | -               | +     | -      | +         | -    | +                   | -        | +                                     | -                          | +   | -         | +  | - | +       | - | +  | -  | +  | -  | +  | -     | +                   | -     | +     | -        |
|    | -                        | $\pm 1$ | -         | $\pm 1$   | -  | $\pm$     | -         | $\pm$     | -         | $\pm$     | -   | $\pm 1$         | _     | +      | -         | +    | -                   | $\pm$    | _                                     | $\pm 1$                    | -   | $\pm 1$   | -  | + | -       | + | -  | +  | -  | +  | -  | $\pm$ | -                   | +     | -     | $\pm 1$  |
|    | ÷.                       | _       | ÷         | _         | +  | _         | +         | _         | +         | _         |     |                 |       |        |           |      | +                   |          |                                       |                            |     |           |    |   |         |   |    |    |    |    | ÷  | _     | +                   | _     | +     | _        |
|    | _                        |         |           | +         |    | +         |           | +         | _         |           | _   |                 | _     |        | -         |      | _                   |          |                                       |                            |     |           |    |   |         |   |    | ÷  |    | ÷  | _  | ÷     | ÷.                  | de la | _     | +        |
|    |                          |         |           |           |    |           |           |           |           |           |     |                 |       |        |           |      | +                   |          |                                       |                            |     |           |    |   |         |   |    |    |    |    |    |       |                     | ÷.    | +     | ÷.,      |
|    | -                        |         |           |           |    |           |           |           |           |           |     |                 |       |        |           |      | _                   |          |                                       |                            |     |           |    |   |         |   |    |    |    |    |    | +     |                     | +     |       | +        |
|    |                          |         |           |           |    |           |           |           |           |           |     |                 |       |        |           |      |                     |          |                                       |                            |     |           |    |   |         |   |    |    |    |    |    |       |                     |       |       |          |
|    | 1                        | -       |           |           |    |           |           |           |           |           |     |                 |       |        |           |      | +                   |          |                                       |                            |     |           |    |   |         |   |    |    |    |    |    |       |                     |       | +     | _        |
|    |                          | 1       |           | +         |    | +         | _         |           | -         |           | -   |                 | -     |        |           |      | -                   |          |                                       |                            |     |           |    |   |         |   | _  |    |    | ÷  | _  | +     |                     | +     |       | +        |
|    | ÷                        |         | ÷         |           |    |           |           |           |           |           |     |                 |       |        |           |      | +                   |          |                                       |                            |     |           |    |   |         |   |    |    |    |    |    |       | +                   | -     | +     | -        |
|    | -                        | ۰.      | -         | +         | -  | +         | -         | +         | -         | +         | -   | ۰.              | -     | +      | -         | +    | -                   | +        | -                                     | +                          | -   | +         | -  | + | -       | + | -  | +  | -  | +  | -  | +     | -                   | +     | -     | + -      |
|    | ÷.                       | -       | +         | -         | +  | -         | +         | -         | +         | -         | +   | -               | +     | -      | +         | -    | +                   | -        | +                                     | -                          | +   | -         | +  | - | +       | - | +. | -  | +  | -  | +  | -     | +                   | -     | +.    | -        |
|    | -                        | +       | -         | +         | -  | +         | -         | +         | -         | +         | -   | +               | -     | +      | -         | +    | -                   | +        | -                                     | +                          | -   | +         | -  | ÷ | -       | + | -  | +  | -  | +  | -  | +     | -                   | +     | -     | +        |
|    | +                        | -       | +         | -         | +  | -         | +         | -         | +         | -         | +   | -               | +     | -      | +         | -    | $+ \cdot$           | -        | $\left  \cdot \right _{t=0}^{\infty}$ | -                          | +   | -         | +  | - | +       | - | +  | -  | +  | -  | +  | -     | $ \cdot  =  \cdot $ | -     | +     | -        |
|    | -                        | +       | -         | +         | -  | +         | -         | +         | -         | +         | -   | +               | -     | +      | -         | +    | -                   | +        | -                                     | $\left  \cdot \right  \in$ | -   | + 1       | -  | ÷ | -       | + | -  | +  | -  | +  | -  | +     | -                   | +     | -     | + -      |
|    | +                        | -       | +         | -         | +  | -         | +         | -         | +         | -         | +   | -               | +     | -      | +         | -    | +                   | -        | +                                     | -                          | +   | -         | +  | - | +       | - | +  | -  | +  | -  | +  | -     | +                   | -     | $\pm$ | -        |
|    |                          | +       | -         | +         |    |           |           |           |           |           |     |                 |       |        |           |      | _                   |          |                                       |                            |     |           |    |   |         |   |    |    |    |    |    | +     | _                   | +     | _     | +        |
|    | $\mathbf{F}$             |         | +         |           |    |           |           | _         |           | _         |     |                 |       |        |           |      | +                   |          |                                       |                            |     |           |    |   |         |   |    |    |    |    | +  | _     | +                   | _     | +     | _        |
|    | ÷.                       |         |           |           |    |           |           |           |           |           |     |                 |       |        |           |      | ÷.                  |          |                                       |                            |     |           |    |   |         |   |    |    |    |    |    |       | ÷.                  | +     |       | +        |
|    | ÷                        |         | ÷         |           | +  |           |           | _         |           | _         |     |                 |       |        |           |      | +                   |          |                                       |                            |     |           |    |   |         |   |    | _  |    |    | +  | _     | +                   | -     | +     |          |
|    |                          |         |           |           |    |           |           |           |           |           |     |                 |       |        |           |      |                     |          |                                       |                            |     |           |    |   |         |   |    |    |    |    |    |       |                     |       |       | 1        |
|    | 7                        |         |           |           |    |           |           |           |           |           |     |                 |       |        |           |      | Ξ.                  |          |                                       |                            |     |           |    |   |         |   |    |    |    |    |    |       |                     | +     |       | +        |
|    | ÷                        |         | +         |           |    |           |           | 7         |           |           |     |                 |       |        |           |      | +                   |          |                                       |                            |     |           |    |   |         |   |    | Ξ. |    |    | +  |       | +                   |       | +     | 7        |
|    | 7                        |         | -         |           |    |           | _         |           | _         |           | _   |                 | -     |        | _         |      | -                   |          |                                       |                            |     |           |    |   |         |   | _  |    | -  |    |    | +     |                     | +     |       | +        |
|    | ÷                        |         | ÷         | -         |    | -         |           |           |           | -         | +   | -               | +     | -      | +         | -    | ÷                   | -        | 4                                     | -                          | +   | -         | +  | - | +       | - | +  | -  | +  | -  | +  |       | +                   | -     | +     | -        |
|    | -                        | +       | -         | ÷         | -  | ÷         | -         | ÷         | -         | ÷         | -   | <b>c</b> :      | -     |        | -         | N    | <b></b>             | <b>.</b> |                                       | da                         |     |           |    |   |         |   |    |    |    |    |    |       |                     | +     | -     |          |
|    | ÷                        | -       |           |           |    |           |           |           |           |           |     |                 |       |        |           |      | eth                 | eri      | dП                                    | us                         |     |           |    |   |         |   |    |    |    |    |    |       |                     | -     | +     | -        |
|    | -                        | +       | -         | +         | -  | +         | -         | +         | -         | +         | -   | Po              | stbı  | us 7   | 1         |      |                     |          |                                       |                            |     |           |    |   |         |   |    |    |    |    |    |       |                     | +     | -     | +        |
|    | $+ \cdot$                | -       | +         | -         | +  | -         | +         | -         | +         | -         | +   | Lo              | che   | m, T   | The       | Net  | herl                | and      | ls N                                  | L-72                       | 240 | AB        |    |   |         |   |    |    |    |    |    |       |                     | -     | +     | -        |
|    |                          | +       | -         | $+ \cdot$ | -  | $+ \cdot$ | -         | +         | -         | $+ \cdot$ | -   |                 |       |        |           |      | 8833                |          |                                       |                            |     |           |    |   |         |   |    |    |    |    |    |       |                     | +     | -     | +        |
|    | $+ \cdot$                | -       | +         | -         | +  | -         | +         | -         | +         | -         | +   |                 |       |        |           |      |                     |          |                                       |                            |     |           |    |   |         |   |    |    |    |    |    |       |                     | -     | +     | -        |
|    | -                        | +       | _         | +         | _  |           |           | +         |           |           |     | Гd)             | (; +; | )) ו כ | ו כנט     | 52   | 573                 | 17       |                                       |                            |     |           |    |   |         |   |    |    |    |    |    |       |                     | +     | _     | +        |
|    | +                        | _       | ÷         | ÷.        | +  |           |           | ÷.        |           |           |     | ge              | nera  | al@s   | simo      | co-i | on.r                | ıl       |                                       |                            |     |           |    |   |         |   |    |    |    |    |    |       |                     | _     | +     | <u> </u> |
|    | 2                        | 4       | 1         | de la     |    |           |           | +         |           |           |     | WV              | vw.s  | simo   | co-i      | on.r | าโ                  |          |                                       |                            |     |           |    |   |         |   |    |    |    |    |    |       |                     | +     | ÷.    | +        |
|    | 1                        |         |           | -         |    | Ξ.        |           | -         |           | -         |     |                 |       |        |           |      |                     |          |                                       |                            |     |           |    |   |         |   |    |    |    |    |    |       |                     | T     |       |          |
|    | 1"                       | Ĩ.      | -1"       | 5         | 1  |           |           | 5         | 1         | 5         | -1" |                 | _     |        |           |      |                     |          |                                       |                            | _   |           |    |   | _       |   | _  |    | _  |    | _  | 5     | _                   | 5     | Τ.    | <u> </u> |
| T. |                          | 1       |           | 1         |    |           |           |           |           |           |     |                 |       |        |           |      | -                   |          |                                       |                            |     |           |    |   |         |   |    |    |    |    |    |       | Ξ.                  | ÷     | Ξ.    | +        |
| -  | +                        | -       | +         | -         | +  | -         | +         | -         | +         | -         | +   | -               | +     | -      | +         | -    | +                   | -        | +                                     | -                          | +   | -         | +  | - | +       | - | +  | -  | +  | -  | +  | -     | +                   | -     | +     | -        |