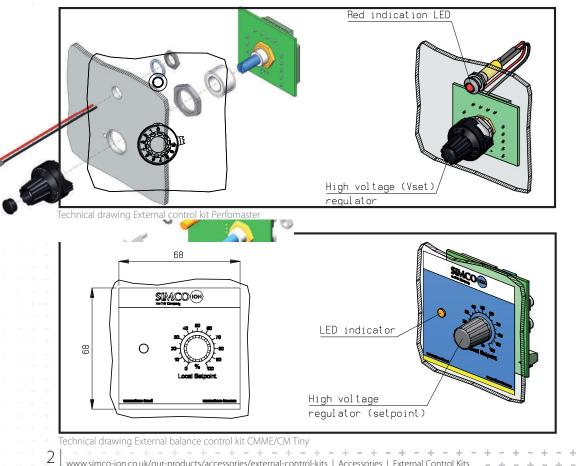

The kit consists of a small control board and a self-adhesive label. The control board can be easily mounted in a panel or separate box. The self-adhesive label is glued on the outside a form indicators and to scale.

Various kits are available with special functions for the individual products:

- MPM: external ion balance control
- • Performaster: external setpoint control
- CMME and CM Tiny: external setpoint control

## **Technical specifications**

|                   | MPM               | Performaster          | CMME/ CM Tiny     |
|-------------------|-------------------|-----------------------|-------------------|
| Input voltage     | 24V DC max 120 mA | 24V DC >500 mA        | 24V 1A            |
| Controlvoltage    |                   |                       | 0- 10 V or        |
|                   |                   |                       | 0- 24 V           |
| Manual control    | (-10)-0-10        | 0-10                  | 0- 100%           |
| Remote on/off     | 24V DC max. 30 mA |                       |                   |
|                   |                   | Outputs               |                   |
| Cycle ok          |                   |                       | 24V DC max 50 mA  |
| Setpoint feedback |                   |                       | 0-10V DC max 10mA |
| Remote setpoint   |                   |                       | 0- 20mA           |
| LED               |                   | Pulse detected        | Orange cycle ok   |
| PLC               |                   | 24V DC max.30mA 15 ms |                   |