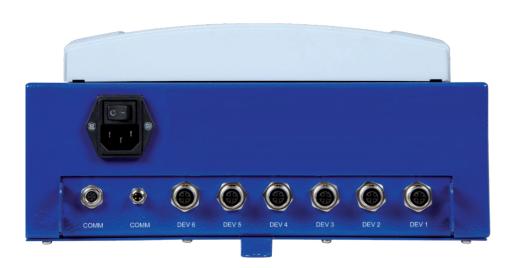

Up to 6 IQ devices can be connected to the Extension IQ Easy. The 24V DC power distribution is routed via the Extension. So no extra cables! This makes the connection of a device even easier than connection to a single desktop power suply.

2 input ports on each manager or extension are available for connection of previous Easy products eg. Performax Easy.

#### **Features:**

- Connection of up to 6 devices
- LED indicators

Technical drawing Extension IQ Easy