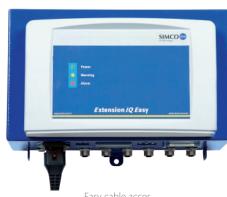

the downstream charge the system can even be further perfected.

The closed loop measuring and adjustment of the static bar performance will

guarantee an extremely low level of residual charge.

Devices can be placed anywhere in the platform.

A device connected to the Manager can communicate with a device connected to the Extension and vice versa.

#### **Data logging**

Al device and process parameters are logged in real time through the Manager.

#### **Features:**

- Connection of up to 6 devices
- LED indicators





Technical drawing Extension IQ Easy

#### Simco-Ion Netherlands

Postbus 71

Lochem, The Netherlands NL-7240 AB

Tel: +31 (0)573 288333

Fax: +31 (0)573 257319

general@simco-ion.nl www.simco-ion.nl





Panel mounting



Connection of up to 6 devices



LED indicators



Easy cable acces