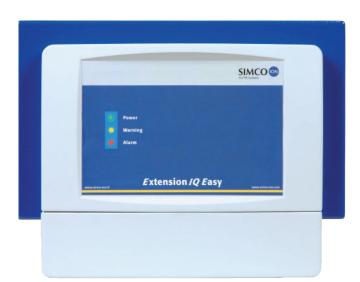

# Extension IQ Easy

The IQ Easy platform with at least one Manager IQ Easy can be extended with the Extension IQ Easy to control an additional 6 devices.

The Extension IQ Easy comprises of a Control unit without a display. Status LED'show the power on and overall warning or alarmstatus.

Up to 6 IQ devices can be connected to the Extension IQ Easy. The 24V DC power distribution is routed via the Extension. So no extra cables! This makes the connection of a device even easier than connection to a single desktop power suply.