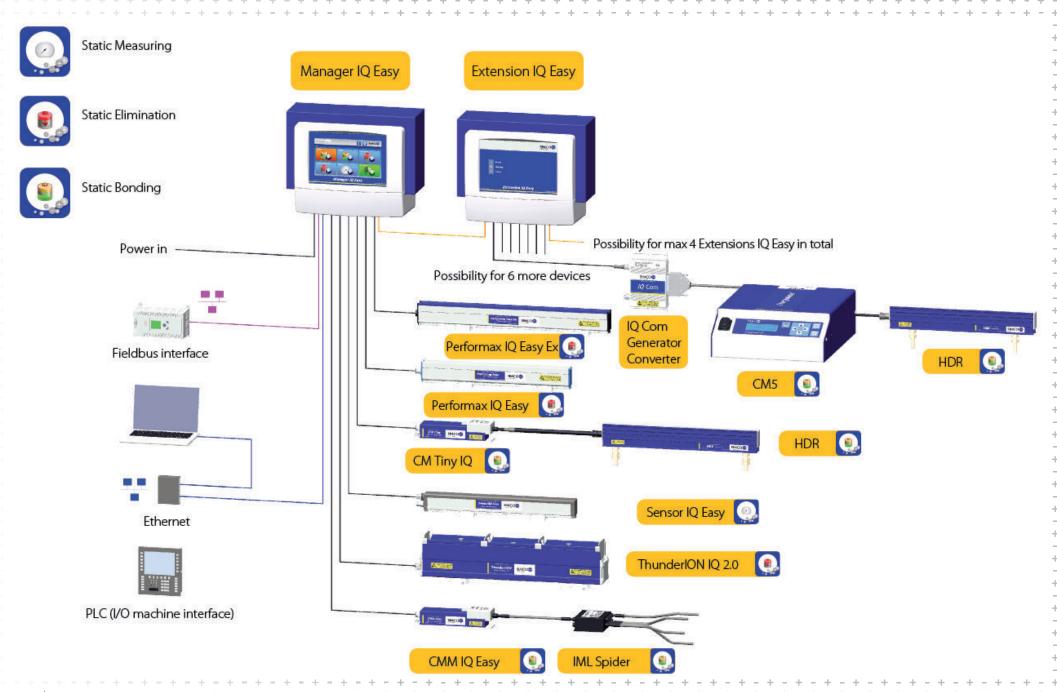

# Extension IQ Easy

The IQ Easy platform with at least one Manager IQ Easy can be extended with the Extension IQ Easy to control an additional 6 devices.

The Extension IQ Easy comprises of a Control unit without a display. Status LED'show the power on and overall warning or alarmstatus.

Up to 6 IQ devices can be connected to the Extension IQ Easy. The 24V DC power distribution is routed via the Extension. So no extra cables! This makes the connection of a device even easier than connection to a single desktop power suply.

The Extension IQ Easy is available in 2 versions:

1): Input voltage 100 – 240V /50-60 Hz

This unit converts the input voltage to 24V DC and provides power to all 6 devices connected.

2): Input voltage 24V DC

This model needs a 24V power input provided by the user.

Further extension of devices is possible by using multiple Extension IQ Easy's. Each extension adds another 6 devices to the system with a maximum of 30 devices in total.

2 input ports on each manager or extension are available for connection of previous Easy products eg. Performax Easy.

Devices can be placed anywhere in the platform.

A device connected to the Manager can communicate with a device connected to the Extension and vice versa.