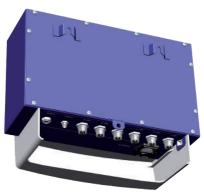

#### Simco-Ion Netherlands

Postbus 71

Lochem, The Netherlands NL-7240 AB

Tel: +31 (0)573 288333

Fax: +31 (0)573 257319

general@simco-ion.nl www.simco-ion.nl

Panel mounting

Connection of up to 6 devices