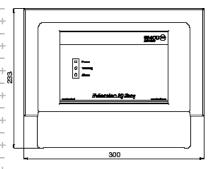

#### **Features:**

- Connection of up to 6 devices
- LED indicators

Technical drawing Extension IQ Easy