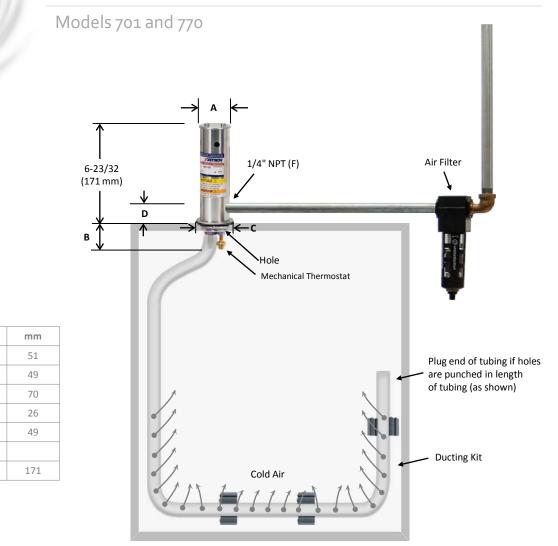

Notes: Specifications are for 100 psig (6.9 bar) compressed air. Compressed air piping and electrical conduit are not included.

**Dimensions** 

А

В

С

D

Hole

Knockout size

**Outside height** 

inch

2

1-15/16

2-3/8

1-1/32

1-15/16

1-1/2

6-23/32

VORTECT

An ITW Company 10125 Carver Road Cincinnati, OH 45242 1-800-441-7475 sales@vortec.com www.vortec.com